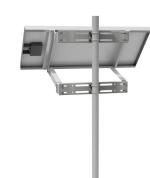

Maintenance Free AGM Batteries 12V / 6V / 2V

State of the Art Industrial Controllers MPPT/PWM, Up to 80 Amps

Rugged Mounting Systems Steel / Aluminum / Stainless

NEMA Rated Enclosures Aluminum / Stainless / Powdercoated