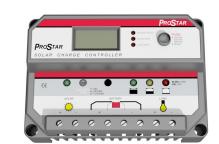

Maintenance Free AGM Batteries 12V / 6V / 2V

State of the Art Industrial Controllers MPPT/PWM, Up to 80 Amps

Rugged Mounting Systems Steel / Aluminum / Stainless

NEMA Rated Enclosures Aluminum / Stainless / Powdercoated