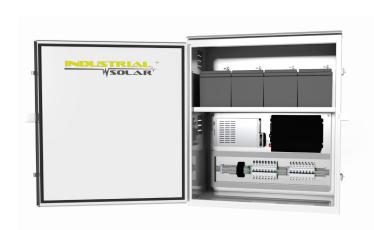

Maintenance Free AGM Batteries 12V / 6V / 2V

State of the Art Industrial Controllers MPPT/PWM, Up to 80 Amps

Rugged Mounting Systems Steel / Aluminum / Stainless

NEMA Rated Enclosures Aluminum / Stainless / Powdercoated