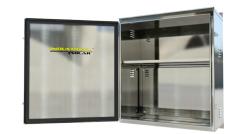

Maintenance Free AGM Batteries 12V / 6V / 2V

State of the Art Industrial Controllers MPPT/PWM, Up to 80 Amps

Rugged Mounting Systems Steel / Aluminum / Stainless

NEMA Rated Enclosures Aluminum / Stainless / Powdercoated