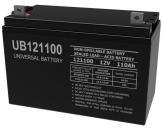

Maintenance Free AGM Batteries 12V / 6V / 2V

State of the Art Industrial Controllers MPPT/PWM, Up to 80 Amps

Rugged Mounting Systems Steel / Aluminum / Stainless

NEMA Rated Enclosures Aluminum / Stainless / Powdercoated